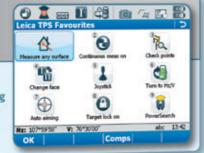

#### Keep it simple

We know you want easy to use software. We therefore designed SmartWorx with simplicity in mind using clear graphics, logical menu structures, non technical terminology and simplified workflows. You and your field crews will be up to speed in a minimum of time.

### Work how you like

We also know you want to work in the way which suits you best. But everyone works differently! SmartWorx Viva can be configured to work in the way which is best for you and your field crews – be it with GNSS, TPS or a combination of instruments.