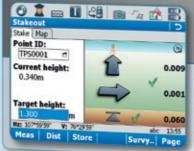

### Stake it

Clear graphics and audio signals guide you to the stakeout point. Staking points, lines, alignments and DTMs was never so easy. Even set the tolerance limit to which the point must be staked and SmartWorx will tell you when you are within the limit – quick and easy quality control.