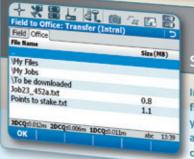

#### Send it

Increasingly often you want to immediately send a finished job back to the office. And increasingly often you need data quickly from the office. SmartWorx Viva allows you to easily transfer files to and from the office using the Field to Office connection.