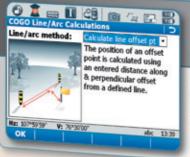

### Compute it

You arrive on site... You need to know where two drain lines will intersect... or must compute on site the volume of a stock-pile... or a road alignment needs checking... Whatever you need to do on site, we have the right App for you.