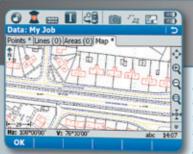

d your field crews will be up to speed in a minimum of time.



Designed to help you complete your survey and stakeout tasks with the minimum of fuss in the shortest time.

### Work how you like

We also know you want to work in the way which suits you best. But everyone works differently! SmartWorx Viva can be configured to work in the way which is best for you and your field crews – be it with GNSS, TPS or a combination of instruments.



Jobs & Data Point management Import & export

# Sometimes less is more

If you don't need all the functionality of SmartWorx
Viva or have a smaller budget then maybe SmartWorx
Viva LT is for you. Identical to SmartWorx Viva but with
reduced functionality. You can still upgrade
to SmartWorx Viva at a later date.



## It doesn't get any more Productive



#### Survey it

A surveyor makes a living by measuring as many points as possible per day. Surveying and coding points is simple with SmartWorx Viva and with various ways of automatic linework creation you can also save time joining the dots in the office.



### Stake it

Clear graphics and audio signals guide you to the stakeout point. Staking points, lines, alignments and DTMs was never so easy. Even set the tolerance limit to which the point must be staked and SmartWorx will tell you when you are within the limit – quick and easy quality control.



### Compute it

You arrive on site... You need to know where two drain lines will intersect... or must compute on site the volume of a stock-pile... or a road alignment needs checking... Whatever you need to do on site, we have the right