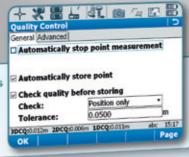

### Stake it

Clear graphics and audio signals guide you to the stakeout point. Staking points, lines, alignments and DTMs was never so easy. Even set the tolerance limit to which the point must be staked and SmartWorx will tell you when you are within the limit – quick and easy quality control.